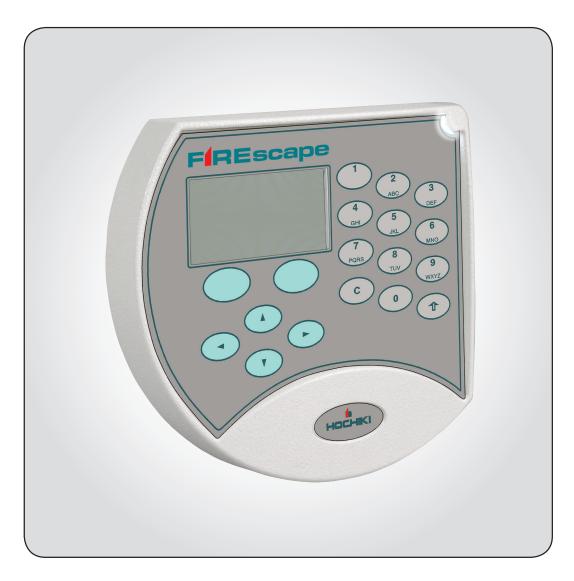

## EL-KP LIGHTING SYSTEM KEYPAD

incite fire

EL-KP is an emergency lighting control panel keypad for use with the EL-2 panel. The control panel is operated and interrogated through the compact backlit LCD graphical display of the keypad, which can show system status of the lighting units including battery charge and LED faults. One EL-2 control panel can support a total of 8 EL-KP keypad units, with up to a max of 15 panels on one system.